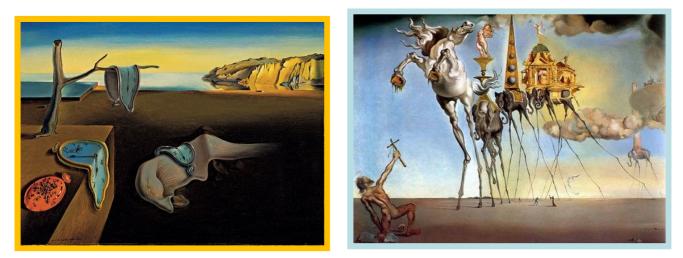

"There is only one difference between a madman and me. The madman thinks he is sane. I know I am mad." Salvador Dali

In 1931, Dali painted one of his most famous works, *The Persistence of Memory* which introduced a surrealistic image of soft, melting pocket watches.