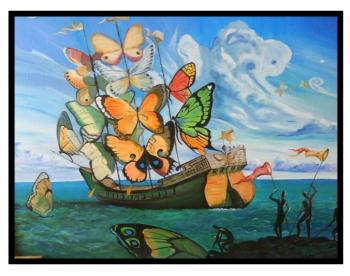

"There is only one difference between a madman and me. The madman thinks he is sane. I know I am mad." Salvador Dali

In 1931, Dali painted one of his most famous works, *The Persistence of Memory* which introduced a surrealistic image of soft, melting pocket watches.