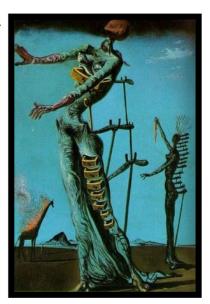

"There is only one difference between a madman and me. The madman thinks he is sane. I know I am mad." Salvador Dali

In 1931, Dali painted one of his most famous works, *The Persistence of Memory* which introduced a surrealistic image of soft, melting pocket watches.